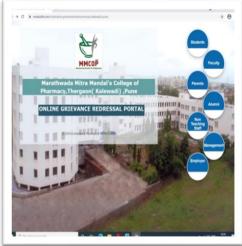

## Online Grievance portal on College Website

Lady faculties accompany the girl students during educational tours, industrial visits, field trips, etc.