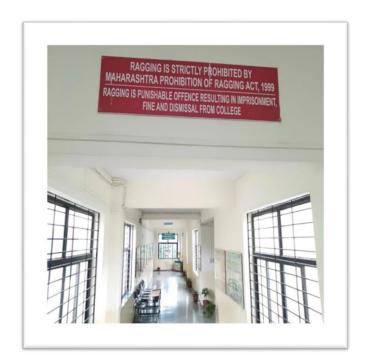

## Safety facilities provided for women at campus

#### **CCTV** cameras





## Security guards/women guards





#### MARATHWADA MITRA MANDAL'S COLLEGE OF PHARMACY, THERGAON, PUNE-411033

#### Girl's Common Room



#### Ladies faculty room



# **Statutory and functional committees** for safety and security purpose with cellphone number of each member





### Information regarding ICC and Anti-ragging displayed at prominent places





#### Facility for submission of Offline/Online Grievances

#### **Suggestion/complaint box**

## Online Grievance portal on College Website







Lady faculties accompany the girl students during educational tours, industrial visits, field trips, etc.









## Sanitary napkins vending machine facility





## **Counselling Facility**



#### Girl students equally participated in Sports & Cultural programs.













## MARATHWADA MITRA MANDAL'S COLLEGE OF PHARMACY, THERGAON, PUNE-411033

## **Details of Gender Equity Promotion Programs organized at Campus**

| Sr.<br>No.  | Date       | Name of Person                                                                                  | Topic                                    | No. of<br>Students |
|-------------|------------|-------