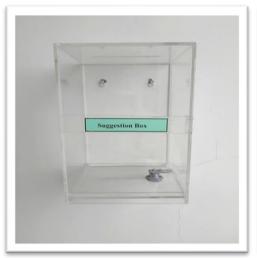

## Safety facilities provided for women at campus

#### **CCTV** cameras





## Security guards/women guards





#### MARATHWADA MITRA MANDAL'S COLLEGE OF PHARMACY, THERGAON, PUNE-411033

#### Girl's Common Room



#### Ladies faculty room



# **Statutory and functional committees** for safety and security purpose with cellphone number of each member





### Information regarding ICC and Anti-ragging displayed at prominent places





#### Facility for submission of Offline/Online Grievances

#### **Suggestion/complaint box**

## Online Grievance portal on College Website







Lady faculties accompany the girl students during educational tours, industrial visits, field trips, etc.









## Sanitary napkins vending machine facility





## **Counselling Facility**



#### Girl students equally participated in Sports & Cultural programs.













## MARATHWADA MITRA MANDAL'S COLLEGE OF PHARMACY, THERGAON, PUNE-411033

## **Details of Gender Equity Promotion Programs organized at Campus**

| Sr.<br>No.  | Date       | Name of Person                                                                                  | Topic                                    | No. of<br>Students |
|-------------|------------|-------------------------------------------------------------------------------------------------|------------------------------------------|---------