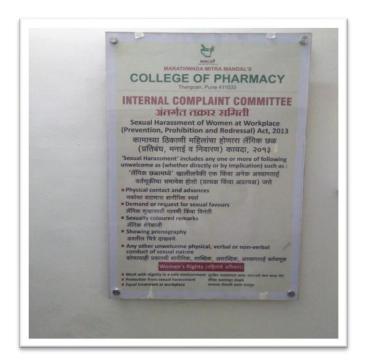

## Safety facilities provided for women at campus

#### **CCTV** cameras





## Security guards/women guards





#### MARATHWADA MITRA MANDAL'S COLLEGE OF PHARMACY, THERGAON, PUNE-411033

#### Girl's Common Room



#### Ladies faculty room



# **Statutory and functional committees** for safety and security purpose with cellphone number of each member





### Information regarding ICC and Anti-ragging displayed at prominent places





#### Facility for submission of Offline/Online Grievances

#### **Suggestion/complaint box**

## Online Grievance portal on College Website







Lady faculties accompany the girl students during educational tours, industrial visits, field trips, etc.









## Sanitary napkins vending machine facility





## **Counselling Facility**



#### Girl students equally participated in Sports & Cultural programs.













## MARATHWADA MITRA MANDAL'S COLLEGE OF PHARMACY, THERGAON, PUNE-411033

## **Details of Gender Equity Promotion Programs organized at Campus**

| Sr.<br>No.  | Date       | Name of Person                                                                                  | Topic                                    | No. of<br>Students |
|-------------|------------|-----