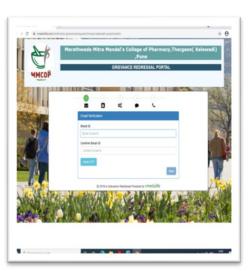

## Online Grievance portal on College Website

Lady faculties accompany the girl students during educational tours, industrial visits, field trips, etc.