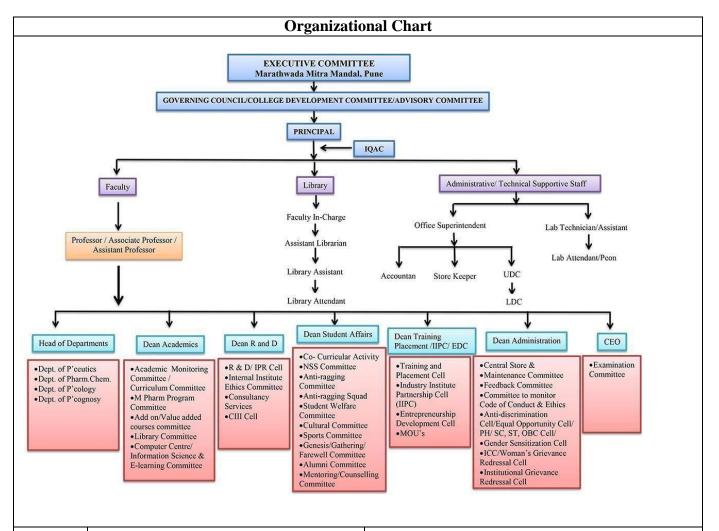

| Sr. No. | Name of the LMC Members                 | Qualification & Background  | Designation                                                                               |
|---------|-----------------------------------------|-----------------------------|-------------------------------------------------------------------------------------------|
| 1       | Hon. Prin. Bhausaheb G Jadhav           | M.Com, MIMA Academician     | Chairman, CDC  Executive President, MMM,  Pune                                            |
| 2       | Hon. Shri. Kishor H. Mungale.           | SSC<br>Industrialist        | Member, CDC<br>Secretary, MMM, Pune                                                       |
| 3       | Dr. Avinash R. Tekade                   | Ph. D.                      | HOD Nominated by Principal                                                                |
| 4       | Dr. Ravindra V. Badhe                   | Ph. D.                      | Teacher                                                                                   |
| 5       | Dr. Pravin J. Patil                     | Ph. D.                      | Teacher                                                                                   |
| 6       | Dr. (Mrs.) Babita A. Agarwal            | Ph. D.                      | Teacher (Women)                                                                           |
| 7       | Mr. Dilip S. Chavan                     | B. Sc                       | Non-Teaching Staff                                                                        |
| 8       | Hon. Dr. V. N. Gohokar                  | Ph. D.                      | Local Member nominated by  Management – Education*                                        |
| 9       | Mr. Shirkant V. Kshirsagar              | B. Pharm                    | Local Member nominated by  Management – Industry*                                         |
| 10      | Hon. Dr. Vikram Gharge                  | Ph. D.                      | Local Member nominated by  Management – Research*                                         |
| 11      | Hon. Shri. Rajabhau Chavan              | -                           | Local Member nominated by  Management – Social  Service*  *at least one should be alumnus |
| 12      | Dr. Prasad V. Kadam                     | Ph. D.                      | Coordinator IQAC                                                                          |
| 13      | Ms. Snehal R. Sonawane                  | -                           | President - Student Council                                                               |
| 14      | Ms. Shruti S. Kadam                     | -                           | Secretary – Student Council                                                               |
| 15      | Dr. Manohar J. Patil                    | Ph. D.                      | Principal & Member Secretary                                                              |
| Fraguer | ncy of meetings & date of last meetings | Twice in a year. 21/02/2023 |                                                                                           |