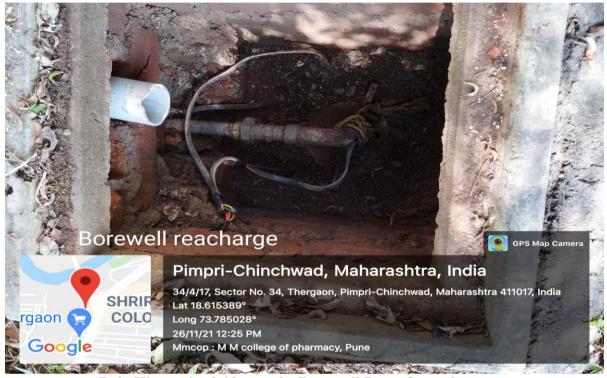

#### 2. Borewell /Open well recharge

Rain Water pipe laid near the Bore well Pump for recharge

(D. Pharm., B. Pharm., M. Pharm., Ph.D.)

Approved by AICTE & PCI, New Delhi Recognized by Govt. of Maharashtra, DTE (MS)