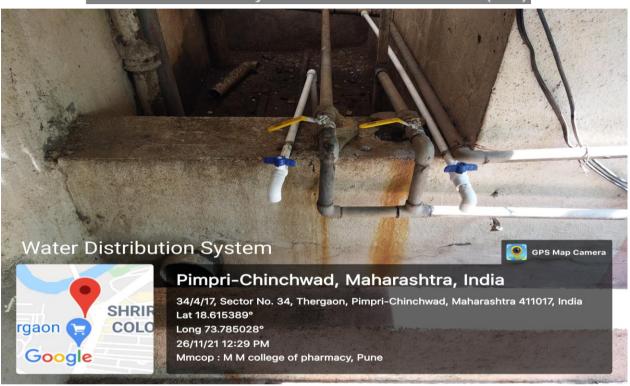

Shri. Shivajirao D. Ganage President Prin. Bhausaheb G. Jadhav
Exec. President

Shri. Kishor H. Mungale

Secretary

B. Pharm. - Accredited by National Board of Accreditation (NBA)

4. Maintenance of water bodies and distribution system in the campus

Shri. Shivajirao D. Ganage President **Prin. Bhausaheb G. Jadhav**Exec. President

Shri. Kishor H. Mungale

Secretary

B. Pharm. - Accredited by National Board of Accreditation (NBA)

Water distribution system in the campus