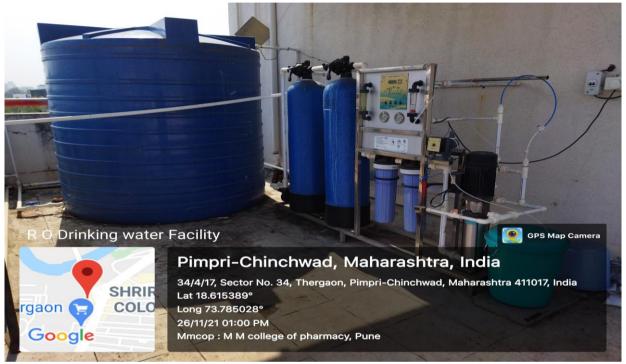

**Reverse Osmosis Drinking Water Facility** 

(**D. Pharm., B. Pharm., M. Pharm., Ph.D.**)
Approved by AICTE & PCI, New Delhi

Recognized by Govt. of Maharashtra, DTE (MS)

Affiliated to Savitribai Phule Pune University, Pune (Permanently Affiliated – B. Pharm.) & Maharashtra State Board of Technical Education, Mumbai Recognized Under Section 2 (f) and 12 (B) of the UGC Act, 1956