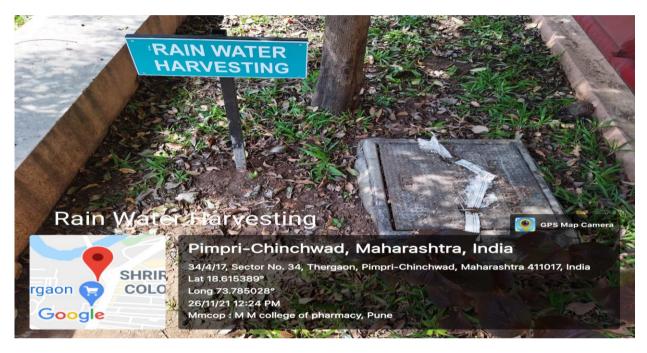

#### 1. Rain water harvesting

(D. Pharm., B. Pharm., M. Pharm., Ph.D.) Approved by AICTE & PCI, New Delhi

Shri. Shivajirao D. Ganage President

Prin. Bhausaheb G. Jadhav Exec. President

Shri. Kishor H. Mungale