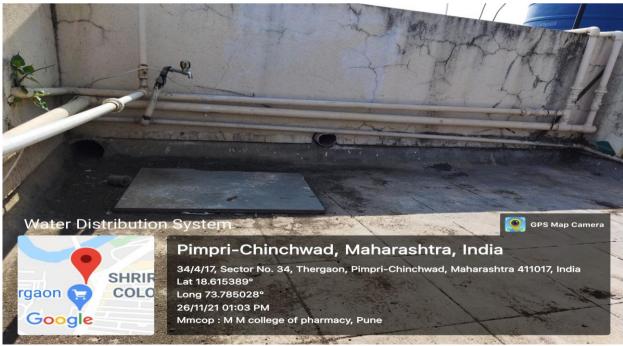

Shri. Shivajirao D. Ganage President Prin. Bhausaheb G. Jadhav
Exec. President

Shri. Kishor H. Mungale

Secretary

B. Pharm. - Accredited by National Board of Accreditation (NBA)

4. Maintenance of water bodies and distribution system in the campus

Shri. Shivajirao D. Ganage President **Prin. Bhausaheb G. Jadhav**Exec. President

Shri. Kishor H. Mungale

Secretary

B. Pharm. - Accredited by National Board of Accreditation (NBA)

Water distribution system in the campus