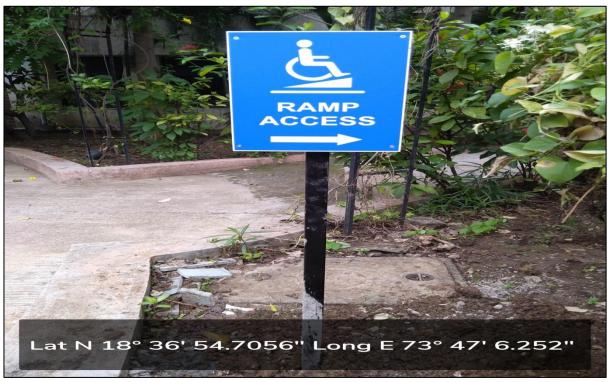

### The Institution has disabled-friendly, barrier free environment for Divyangjan

Availability of ramp for barrier free entry

Ramp for barrier free entry

#### Signage including tactile path, lights, display boards and signposts

Signage for use of lift by Divyangjan

Signage showing access to ramp

Signage showing reserved parking for Divyangjan

Wheel chair for divyangjan