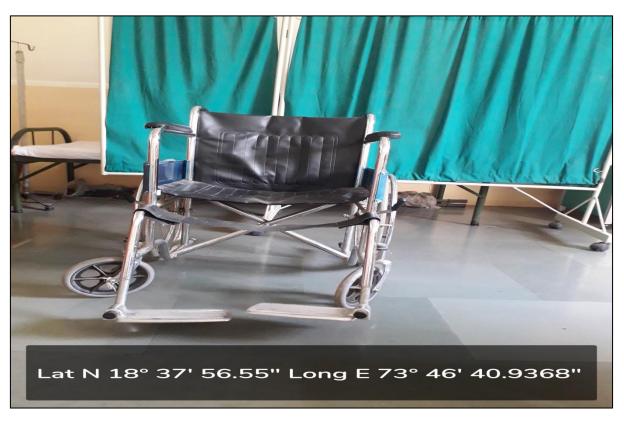

#### Signage including tactile path, lights, display boards and signposts

Signage for use of lift by Divyangjan

Signage showing access to ramp

Signage showing reserved parking for Divyangjan

Wheel chair for divyangjan