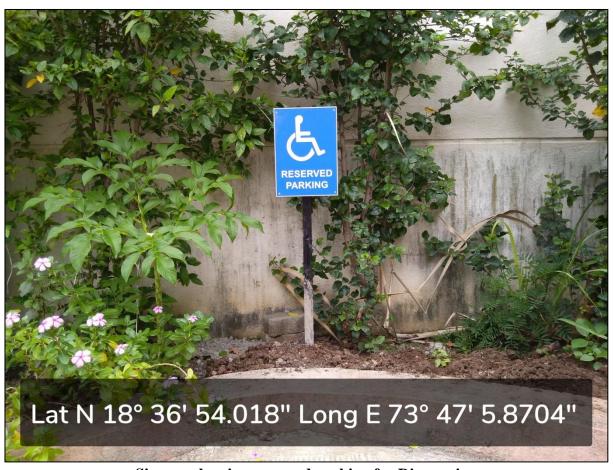

#### Signage including tactile path, lights, display boards and signposts

Signage for use of lift by Divyangjan

Signage showing access to ramp

Signage showing reserved parking for Divyangjan

Wheel chair for divyangjan