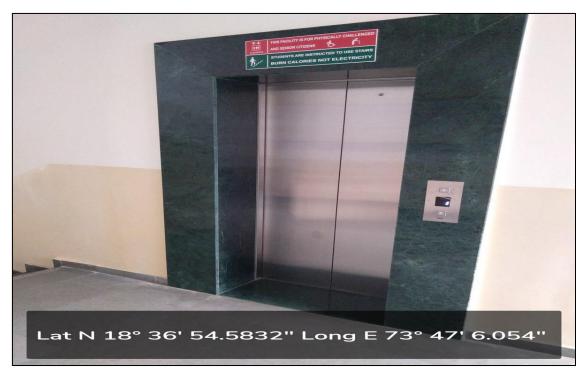

## Marathwada Mitra Mandal's College of Pharmacy

Thergaon, Pune – 411 033 (MS)

Lift for easy access

Disable friendly washroom

#### Signage including tactile path, lights, display boards and signposts

Signage for use of lift by Divyangjan

Signage showing access to ramp

Signage showing reserved parking for Divyangjan

Wheel chair for divyangjan