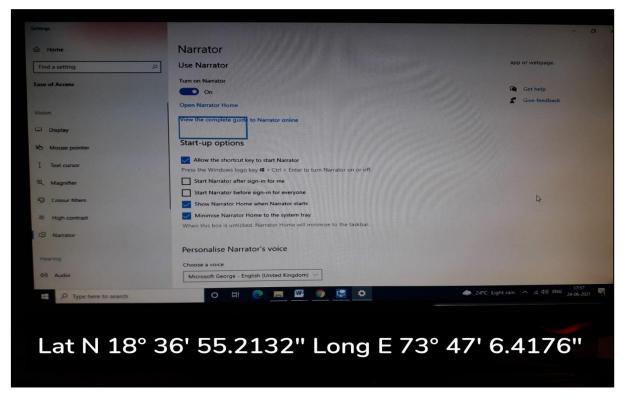

### Marathwada Mitra Mandal's College of Pharmacy

Thergaon, Pune – 411 033 (MS)

Assistive technology - Microsoft Narrator tool facility for Divyangjan at Computer Lab