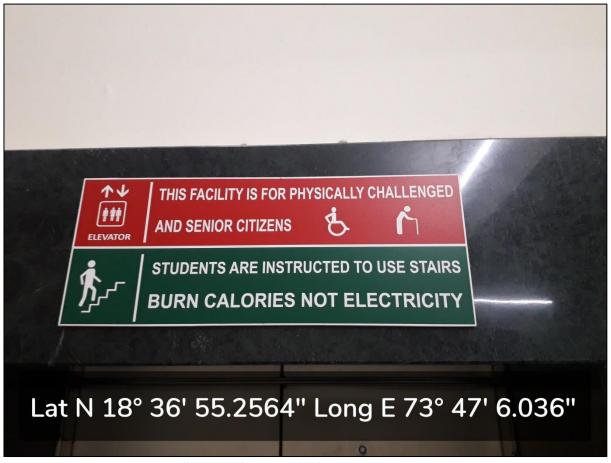

#### Signage including tactile path, lights, display boards and signposts

Signage for use of lift by Divyangjan

Signage showing access to ramp

Signage showing reserved parking for Divyangjan

Wheel chair for divyangjan