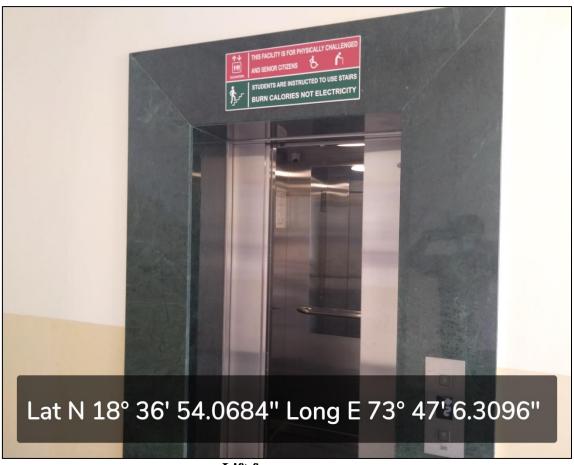

## Marathwada Mitra Mandal's College of Pharmacy

Thergaon, Pune – 411 033 (MS)

Lift for easy access

Disable friendly washroom

#### Signage including tactile path, lights, display boards and signposts

Signage for use of lift by Divyangjan

Signage showing access to ramp

Signage showing reserved parking for Divyangjan

Wheel chair for divyangjan