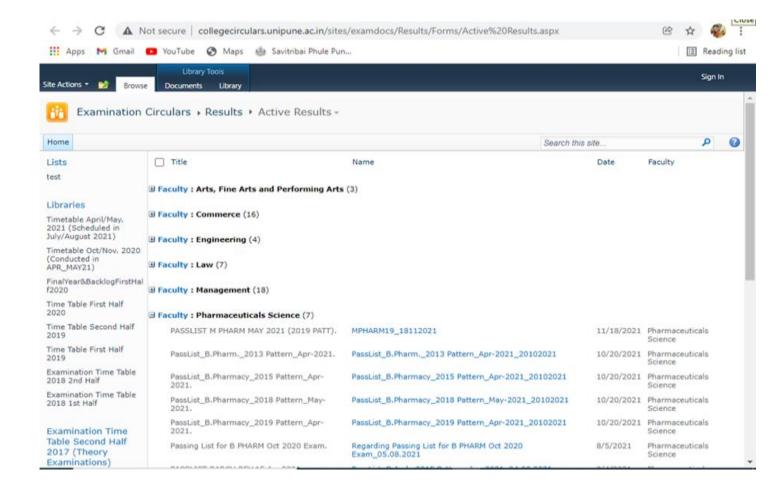

#### Screenshot of University and College website showing result of college for last five years

The university displays the result of all program conducted by university department and all affiliated colleges on university website under the "Online Result System".

University also displays the "Pass List" pattern wise and program wise for the total number of students appearing for the examination from all the affiliated colleges and university departments.

The individual "College Ledger" is send by the university on the official webmail of the college containing detailed result of each students appearing for the examination from the college.

The College Examination Officer appointed by college, who is approved by university prepares the Result Analysis for the college.

The result Analysis is published on the College website.

Estd. 2006

PRINCIPAL