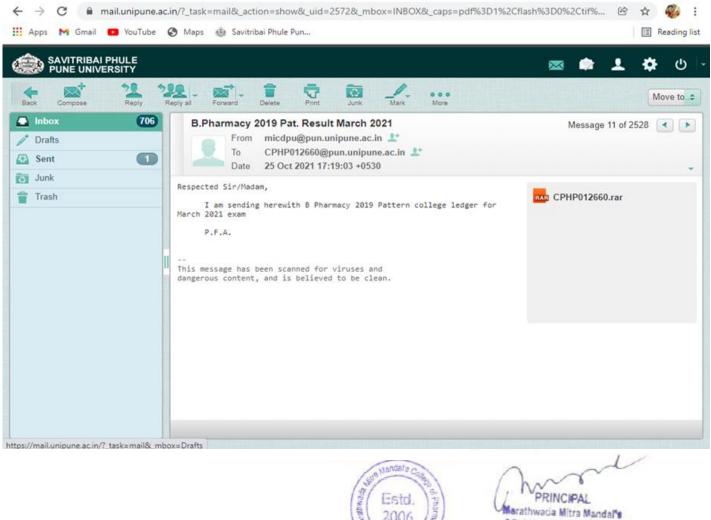

University also displays the "Pass List" pattern wise and program wise for the total number of students appearing for the examination from all the affiliated colleges and university departments.

The individual "College Ledger" is send by the university on the official webmail of the college containing detailed result of each students appearing for the examination from the college.