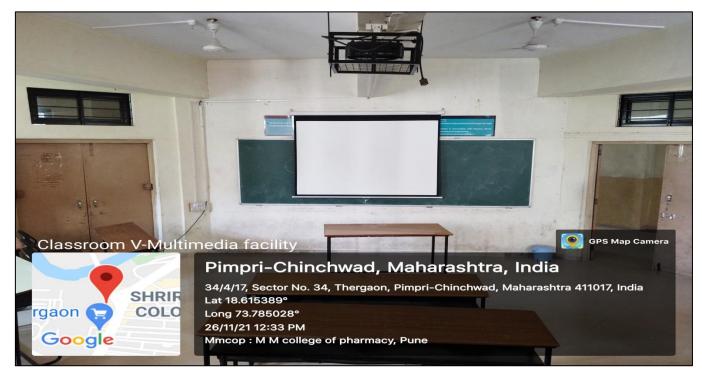

Shri. Shivajirao D. Ganage President **Prin. Bhausaheb G. Jadhav**Exec. President

Shri. Kishor H. Mungale

Secretary

B. Pharm. – Accredited by National Board of Accreditation (NBA)

Classroom V- multimedia facility and fixtures of the room