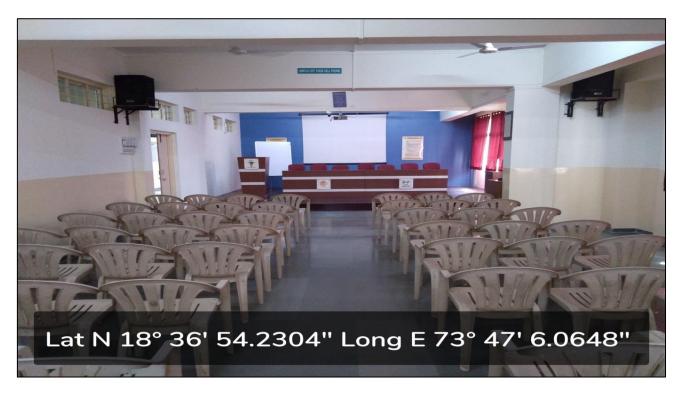

#### **Seminar Hall with ICT facilities**

(D. Pharm., B. Pharm., M. Pharm., Ph.D.)
Approved by AICTE & PCI, New Delhi
Recognized by Govt. of Maharashtra, DTE (MS)
Permanently Affiliated to Savitribai Phule Pune University, Pune & Maharashtra State Board of Technical Education, Mumbai