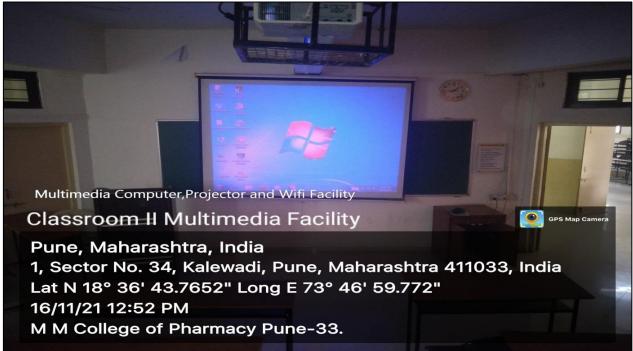

Shri. Shivajirao D. Ganage President **Prin. Bhausaheb G. Jadhav**Exec. President

Shri. Kishor H. Mungale

Secretary

B. Pharm. – Accredited by National Board of Accreditation (NBA)

Class Room II with multimedia facility