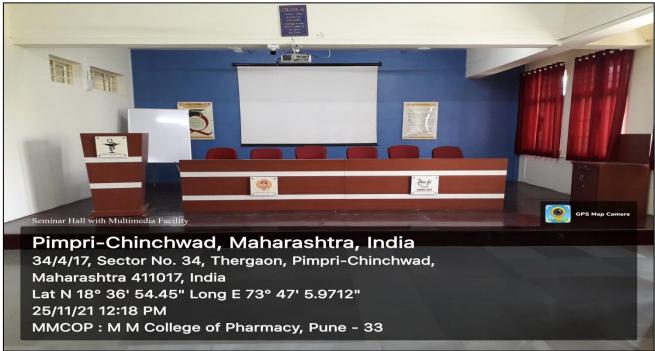

#### **Seminar Hall with ICT facilities**

(D. Pharm., B. Pharm., M. Pharm., Ph.D.)
Approved by AICTE & PCI, New Delhi
Recognized by Govt. of Maharashtra, DTE (MS)
Permanently Affiliated to Savitribai Phule Pune University, Pune & Maharashtra State Board of Technical Education, Mumbai